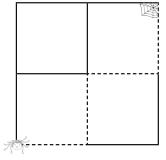

I can describe position, direction and movement.

Incy Wincy Spider needs to get to her web in 4 moves. Test out the other ways she can reach her web on the windows below. Can you find 5 other ways? She first did it like this:

Right, Up, Right, Up