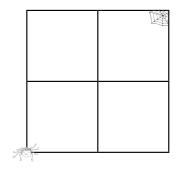

Incy Wincy's friend also needs to get to her web in 4 moves. Test out the other ways she can reach her web on the windows below. Can you find 5 other ways? She first did it like this:

Up, Up, Left, Up.