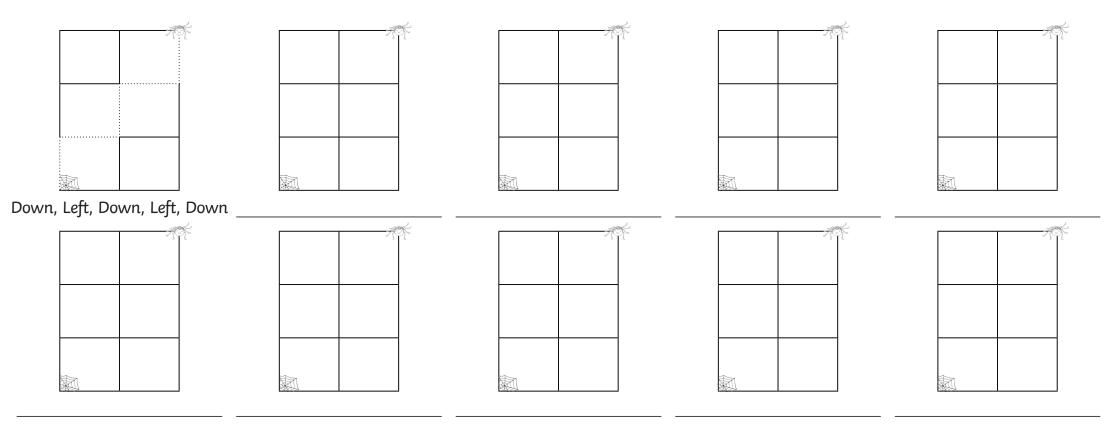

Incy Wincy's friend also needs to get to her web in 4 moves. Test out the other ways she can reach her web on the windows below. Can you find 5 other ways? She first did it like this:

Up, Up, Left, Up.

#### (Incy Wincy's Friend)

- Up, Up, Left, Left.
- Up, Left, Up, Left.
- Up, Left, Left, Up.
- Left, Up, Left, Up (as shown).
- Left, Up, Up, Left.
- Left, Left, Up, Up.

I can describe position, direction and movement.