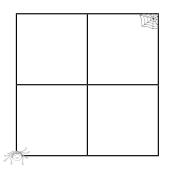

Incy Wincy Spider needs to get to her web in 5 moves. Test out the other ways she can reach her web on the windows below.

Can you find 9 other ways? She first did it like this:

Right, Up, Right, Up.

I can describe position, direction and movement.