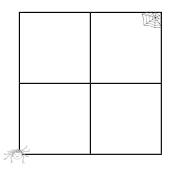

Incy Wincy's friend also needs to get to her web in 5 moves. Test out the other ways she can reach her web on the windows below. Can you find 9 other ways? She first did it like this: