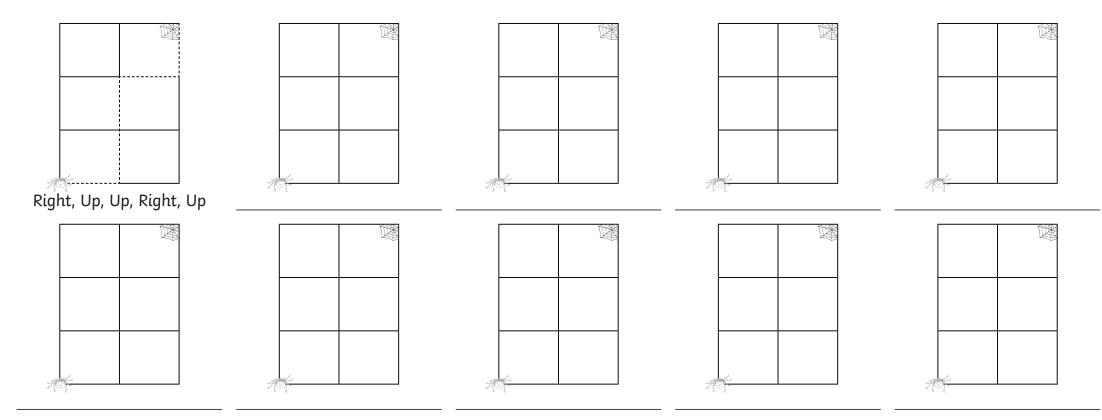

I can describe position, direction and movement.

Incy Wincy Spider needs to get to her web in 4 moves. Test out the other ways she can reach her web on the windows below. Can you find 5 other ways? She first did it like this:

Right, Up, Right, Up

### Incy Wincy Spider **Solutions**

Up, Up, Right, Right.

Up, Right, Up, Right.

Up, Right, Right, Up.

Right, Up, Right, Up (as shown).

Right, Up, Up, Right.

Right, Right, Up, Up.

I can describe position, direction and movement.